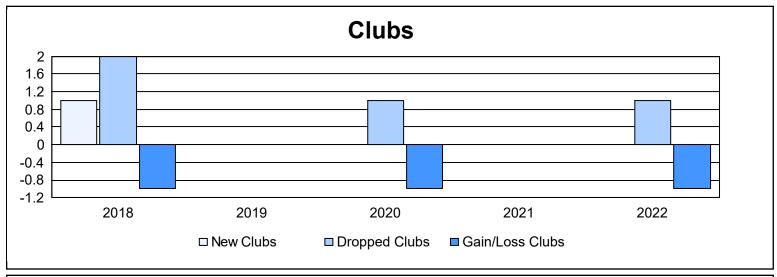

District 25 C

As of June 2022 Cumulative

| Year      | New<br>Clubs | Dropped<br>Clubs | Gain/<br>Loss<br>Clubs | New<br>Members | Charter<br>Members | Reinstate<br>Members | Transfer<br>Members | Total<br>Member<br>Added | Total<br>Members<br>Dropped | Gain/<br>Loss<br>Members |
|-----------|--------------|------------------|------------------------|----------------|--------------------|----------------------|---------------------|--------------------------|-----------------------------|--------------------------|
| 2017-2018 | 1            | 2                | -1                     | 98             | 24                 | 11                   | 7                   | 140                      | 243                         | -103                     |
| 2018-2019 | 0            | 0                | 0                      | 114            | 0                  | 6                    | 5                   | 125                      | 138                         | -13                      |
| 2019-2020 | 0            | 1                | -1                     | 85             | 2                  | 7                    | 6                   | 100                      | 146                         | -46                      |
| 2020-2021 | 0            | 0                | 0                      | 84             | 0                  | 15                   | 5                   | 104                      | 159                         | -55                      |
| 2021-2022 | 0            | 1                | -1                     | 122            | 0                  | 8                    | 7                   | 137                      | 136                         | 1                        |
| Average   | 0            | 1                | -1                     | 101            | 5                  | 9                    | 6                   | 121                      | 164                         | -43                      |